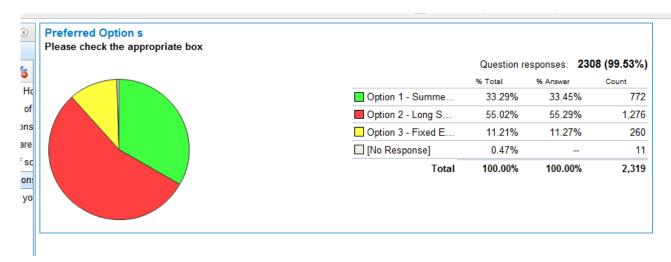

## **RESULTS FROM U-ENGAGE ONLINE CONSULTATION**





Do you have child(ren) in educational provision??
If you have a child(ren) in school in Barnsley, please indicate which school/educational setting is your child(ren) currently attending.

Question responses: 2257 (97.33%)



|                 | % Total | % Answer | Frequency | Count |
|-----------------|---------|----------|-----------|-------|
| Early Years Pr  | 9.30%   | 9.51%    | 11.04%    | 256   |
| Primary Educat  | 43.97%  | 44.99%   | 52.22%    | 1,211 |
| Secondary Edu   | 19.83%  | 20.28%   | 23.54%    | 546   |
| Post-16 Educat  | 3.16%   | 3.23%    | 3.75%     | 87    |
| None            | 21.50%  | 21.99%   | 25.53%    | 592   |
| ☐ [No Response] | 2.25%   |          | 2.67%     | 62    |
| Total           | 100.00% | 100.00%  |           | 2,754 |

## Comparison of 'Sch