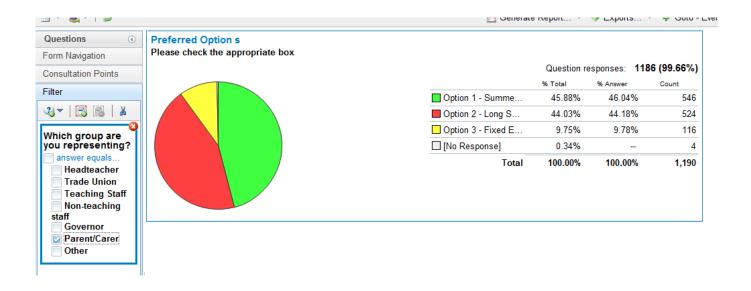

sion??
If you have a child(ren) in school in Barnsley, please indicate which school/educational setting is your child(ren) currently attending.

Question responses: 2257 (97.33%)



|                 | % Total | % Answer | Frequency | Count |
|-----------------|---------|----------|-----------|-------|
| Early Years Pr  | 9.30%   | 9.51%    | 11.04%    | 256   |
| Primary Educat  | 43.97%  | 44.99%   | 52.22%    | 1,211 |
| Secondary Edu   | 19.83%  | 20.28%   | 23.54%    | 546   |
| Post-16 Educat  | 3.16%   | 3.23%    | 3.75%     | 87    |
| None            | 21.50%  | 21.99%   | 25.53%    | 592   |
| ☐ [No Response] | 2.25%   |          | 2.67%     | 62    |
| Total           | 100.00% | 100.00%  |           | 2,754 |

## Comparison of 'School' Group and 'Parent/Carer' Group Results





## **Individual Group Breakdown of Results**