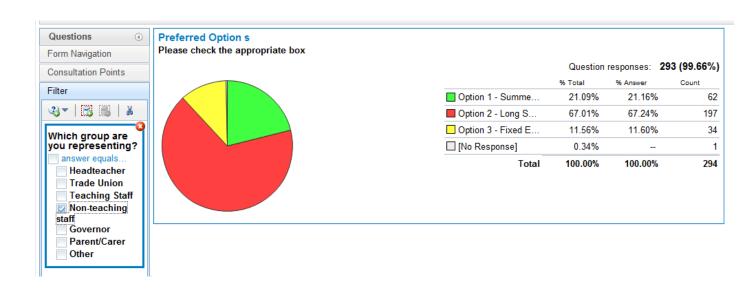

ley, please indicate which school/educational setting is your child(ren) currently attending.

Question responses: 2257 (97.33%)



|                 | % Total | % Answer | Frequency | Count |
|-----------------|---------|----------|-----------|-------|
| Early Years Pr  | 9.30%   | 9.51%    | 11.04%    | 256   |
| Primary Educat  | 43.97%  | 44.99%   | 52.22%    | 1,211 |
| Secondary Edu   | 19.83%  | 20.28%   | 23.54%    | 546   |
| Post-16 Educat  | 3.16%   | 3.23%    | 3.75%     | 87    |
| None            | 21.50%  | 21.99%   | 25.53%    | 592   |
| ☐ [No Response] | 2.25%   |          | 2.67%     | 62    |
| Total           | 100.00% | 100.00%  |           | 2,754 |

## Comparison of 'School' Group and 'Parent/Carer' Group Results





## **Individual Group Breakdown of Results**