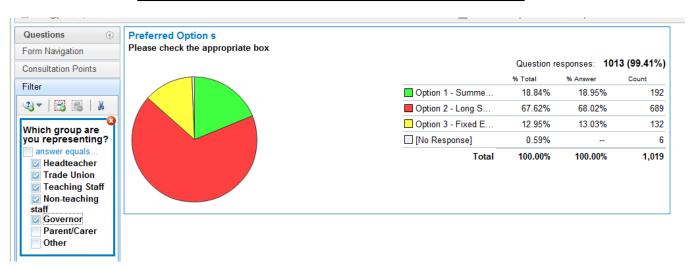

vision??
If you have a child(ren) in school in Barnsley, please indicate which school/educational setting is your child(ren) currently attending.

Question responses: 2257 (97.33%)



|                 | % Total | % Answer | Frequency | Count |
|-----------------|---------|----------|-----------|-------|
| Early Years Pr  | 9.30%   | 9.51%    | 11.04%    | 256   |
| Primary Educat  | 43.97%  | 44.99%   | 52.22%    | 1,211 |
| Secondary Edu   | 19.83%  | 20.28%   | 23.54%    | 546   |
| Post-16 Educat  | 3.16%   | 3.23%    | 3.75%     | 87    |
| None            | 21.50%  | 21.99%   | 25.53%    | 592   |
| ☐ [No Response] | 2.25%   |          | 2.67%     | 62    |
| Total           | 100.00% | 100.00%  |           | 2,754 |

## Comparison of 'School' Group and 'Parent/Carer' Group Results





## **Individual Group Breakdown of Results**