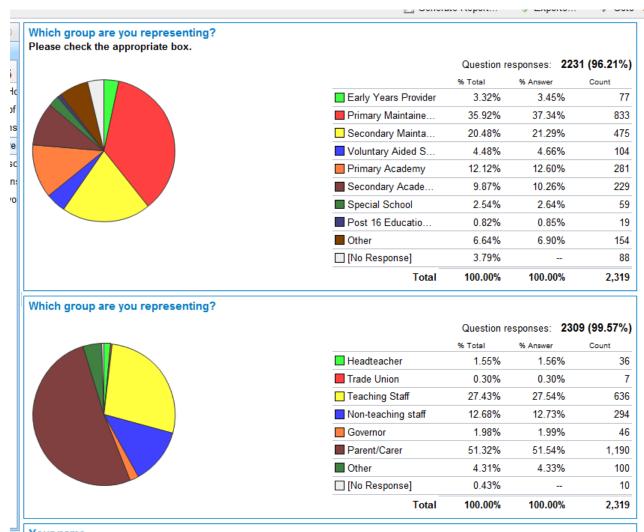

## **RESULTS FROM U-ENGAGE ONLINE CONSULTATION**





Do you have child(ren) in educational provision??
If you have a child(ren) in school in Barnsley, please indicate which school/educational setting is your child(ren) currently attending.

Question responses: 2257 (97.33%)



|                 | % Total | % Answer | Frequency | Count |
|-----------------|---------|----------|-----------|-------|
| Early Years Pr  | 9.30%   | 9.51%    | 11.04%    | 256   |
| Primary Educat  | 43.97%  | 44.99%   | 52.22%    | 1,211 |
| Secondary Edu   | 19.83%  | 20.28%   | 23.54%    | 546   |
| Post-16 Educat  | 3.16%   | 3.23%    | 3.75%     | 87    |
| None            | 21.50%  | 21.99%   | 25.53%    | 592   |
| ☐ [No Response] | 2.25%   |          | 2.67%     | 62    |
| Total           | 100.00% | 100.00%  |           | 2,754 |

## Comparison of 'Schoo