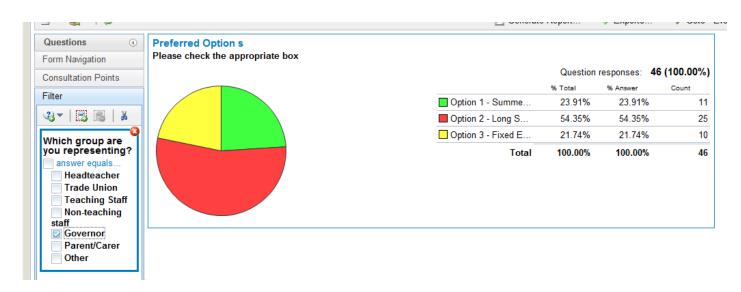

y, please indicate which school/educational setting is your child(ren) currently attending.

Question responses: 2257 (97.33%)



|                 | % Total | % Answer | Frequency | Count |
|-----------------|---------|----------|-----------|-------|
| Early Years Pr  | 9.30%   | 9.51%    | 11.04%    | 256   |
| Primary Educat  | 43.97%  | 44.99%   | 52.22%    | 1,211 |
| Secondary Edu   | 19.83%  | 20.28%   | 23.54%    | 546   |
| Post-16 Educat  | 3.16%   | 3.23%    | 3.75%     | 87    |
| None            | 21.50%  | 21.99%   | 25.53%    | 592   |
| ☐ [No Response] | 2.25%   |          | 2.67%     | 62    |
| Total           | 100.00% | 100.00%  |           | 2,754 |

## Comparison of 'School' Group and 'Parent/Carer' Group Results





## **Individual Group Breakdown of Results**