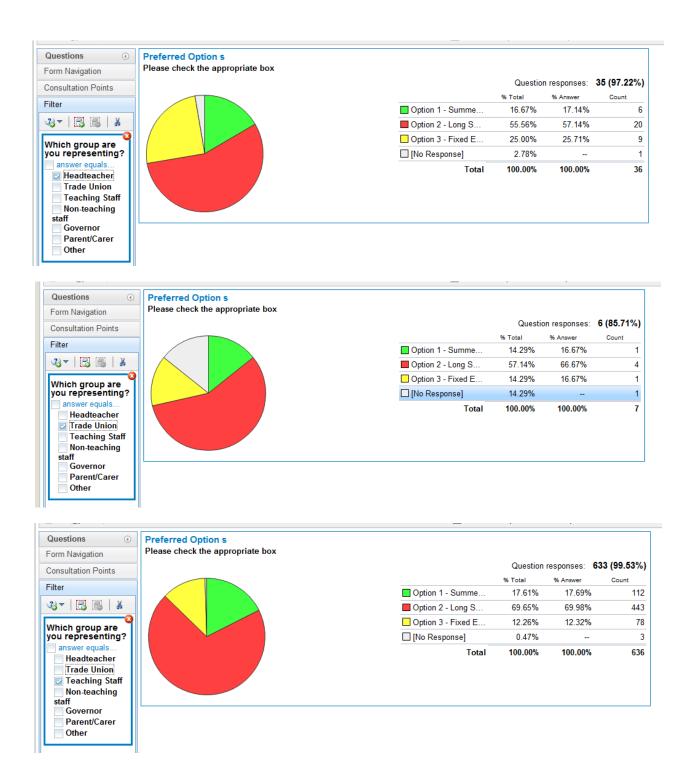

nsley, please indicate which school/educational setting is your child(ren) currently attending.

Question responses: 2257 (97.33%)



|                 | % Total | % Answer | Frequency | Count |
|-----------------|---------|----------|-----------|-------|
| Early Years Pr  | 9.30%   | 9.51%    | 11.04%    | 256   |
| Primary Educat  | 43.97%  | 44.99%   | 52.22%    | 1,211 |
| Secondary Edu   | 19.83%  | 20.28%   | 23.54%    | 546   |
| Post-16 Educat  | 3.16%   | 3.23%    | 3.75%     | 87    |
| None            | 21.50%  | 21.99%   | 25.53%    | 592   |
| ☐ [No Response] | 2.25%   |          | 2.67%     | 62    |
| Total           | 100.00% | 100.00%  |           | 2,754 |

## Comparison of 'School' Group and 'Parent/Carer' Group Results





## **Individual Group Breakdown of Results**